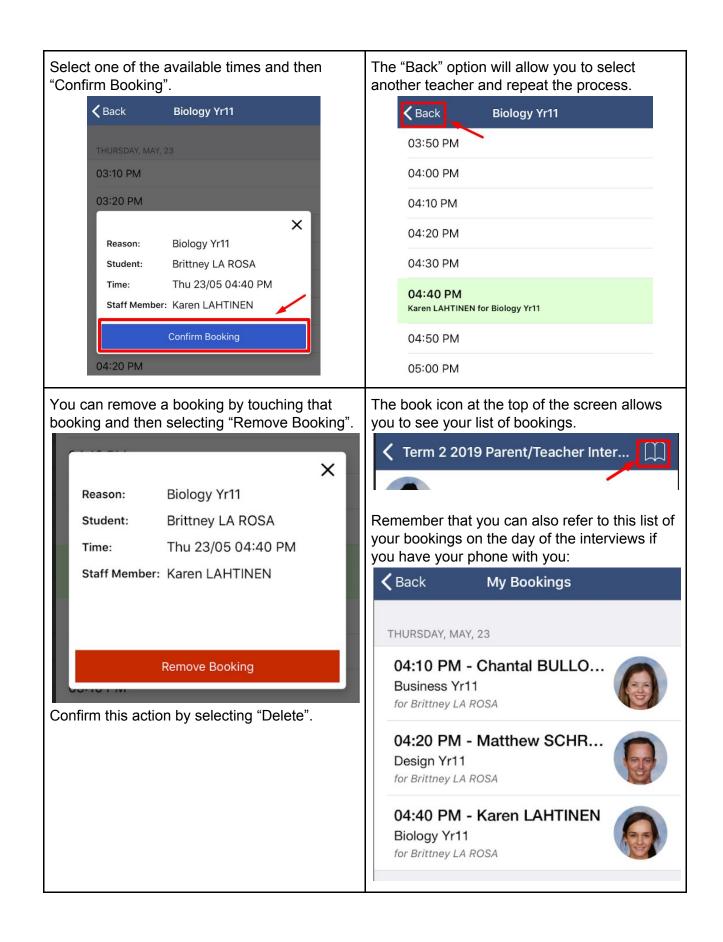

## **Booking Your Parent/Teacher Interviews (Conferences)**

## Making your bookings using your phone

Before you start doing your bookings, please ensure you have the latest version of the Compass School Manager App. If you always keep the App open, please close it and re-open it to be sure that any changes that have been made to the Parent/Teacher Interview schedule or settings transfer through to your phone.