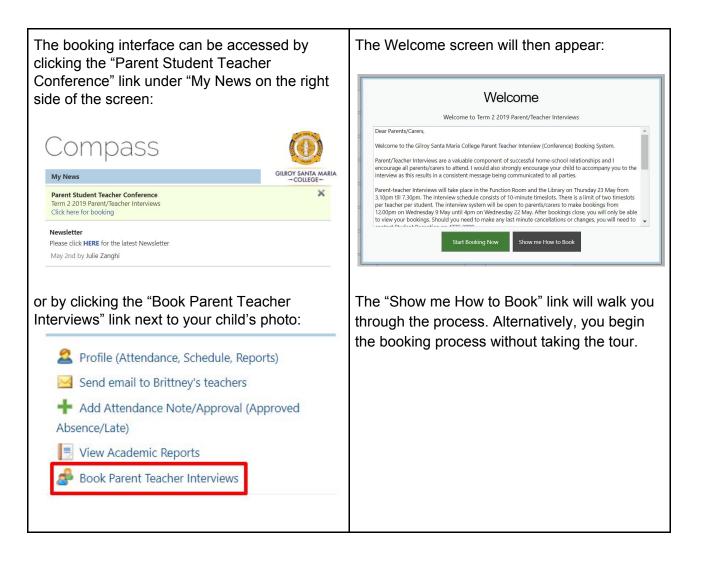

## **Booking Your Parent/Teacher Interviews (Conferences)**

## Making your bookings using your phone

Before you start doing your bookings, please ensure you have the latest version of the Compass School Manager App. If you always keep the App open, please close it and re-open it to be sure that any changes that have been made to the Parent/Teacher Interview schedule or settings transfer through to your phone.