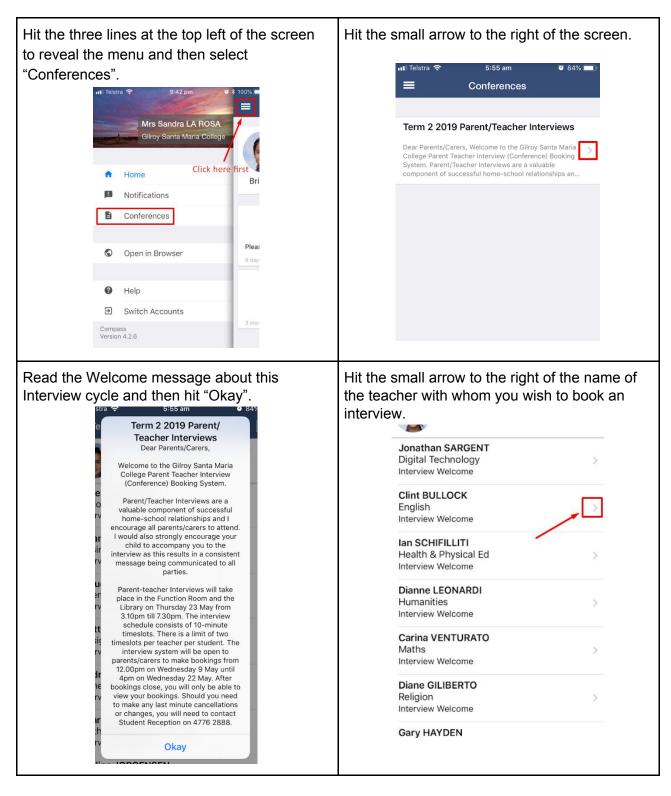

## **Booking Your Parent/Teacher Interviews (Conferences)**

## Making your bookings using your phone

Before you start doing your bookings, please ensure you have the latest version of the Compass School Manager App. If you always keep the App open, please close it and re-open it to be sure that any changes that have been made to the Parent/Teacher Interview schedule or settings transfer through to your phone.